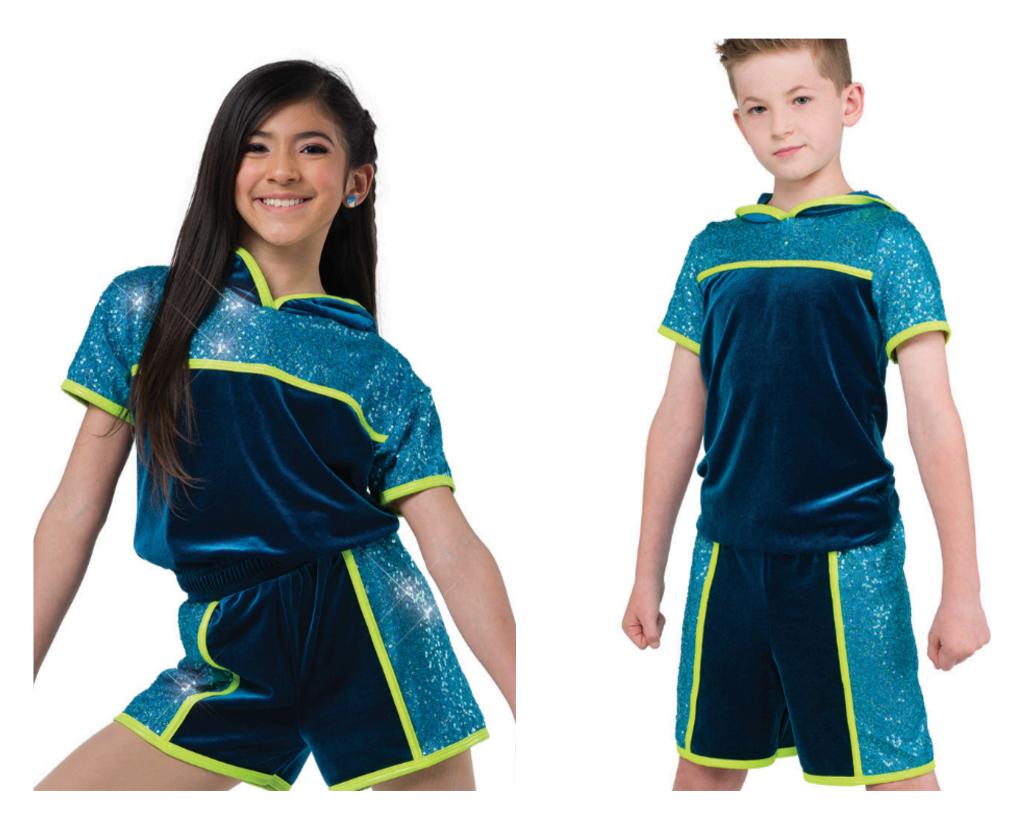

ow : 12:00pm



#### Saturday 11:00am Jazz Ex 5

#### Song Title: Proud Mary



#### Saturday 11:30am Ballet/Jazz/Tap Ex 1/2

#### Song Title Ballet : Wind Beneath My Wings Show : 12:00pm Song Title Tap : No Roots





## Song Title : Rain On Me Show : 6:00pm



## Song Title : No Roots Show : 2:00pm



# Song Title: Hot Steppin' Show : 6:00pm



#### Saturday 12:00pm Ballet/Tap Ex 3/4

Song Title Ballet : Fly Me To The Moon Show : 2:00pm Song Title Tap : Great Balls Of Fire



### Saturday 12:30pm Ballet/Jazz/Tap

Song Title Ballet : Girl On FireShow : 10:00amSong Title Tap : River Deep Mountain High



# Song Title : Walking In The Wind Show : 2:00pm



### Saturday 12:45pm Lyrical Ex 5

#### Song Title : Breathe Me



### Saturday 1:30pm Hip Hop

Song Title: Cold Water

Show : 10:00am



#### Saturday 1:30pm Jazz Ex 6

Song Title: River Deep Mountain High





## Song Title: I See Fire Show : 4:00pm