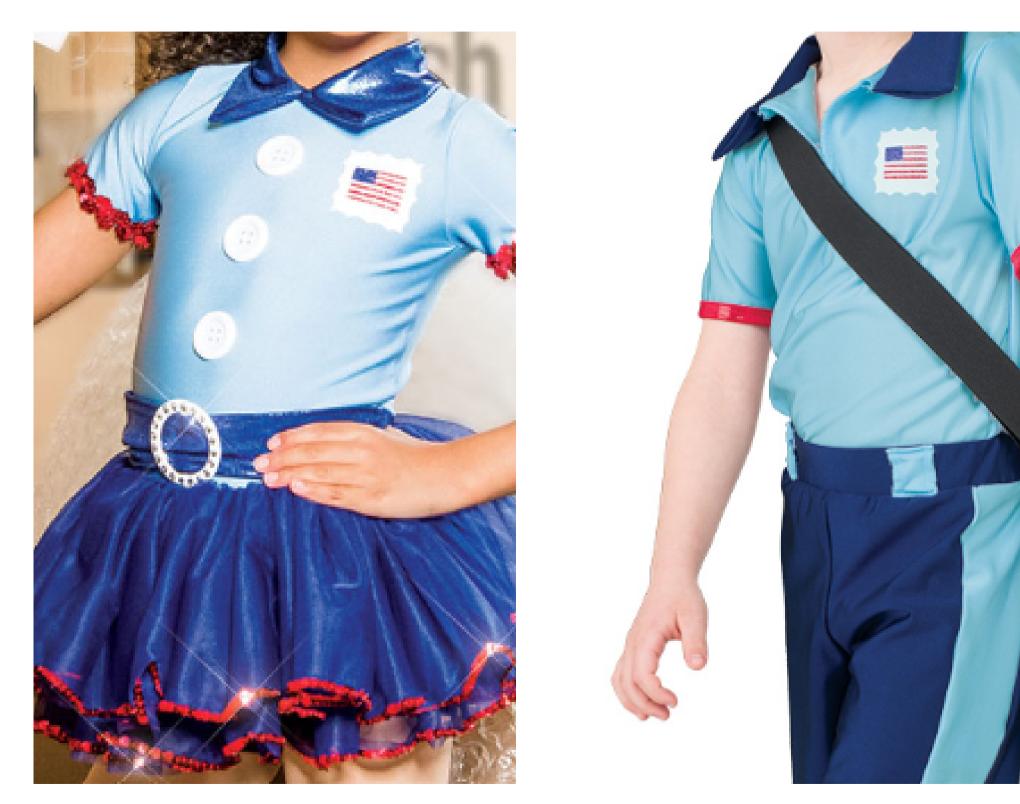

## Saturday Classes

### Scroll Down

### For Costume Images



### Saturday 9:00am Ballet/Jazz/Tap

Song Title Ballet : Set Fire To The Rain Song Title Tap : Walking On Sunshine



### Saturday 9:00am Kid Combo

Song Title Ballet : You Are My Sunshine Song Title Tap : Singing In The Rain Show : 6:00pm





#### Ballet Costume

Tap Costume

# Song Title: Girl On Fire Show : 6:00pm



# Song Title: Dynamite Show : 6:00pm



### Saturday 10:00am Pointe Ex 5

#### Song Title : The Climb



### Saturday 10:30am Ballet Ex 5

Song Title : Ends Of The Earth



### Saturday 10:30am Tini Dancers

Song Title: Airplane Song

Show : 4:00pm



**Dress** Option

Neutral Option

# Song Title : Fly Away Show : 12:00pm



#### Saturday 11:00am Jazz Ex 5

#### Song Title: Proud Mary



#### Saturday 11:30am Ballet/Jazz/Tap Ex 1/2

#### Song Title Ballet : Wind Beneath My Wings Show : 12:00pm Song Title Tap : No Roots





## Song Title : Rain On Me Show : 6:00pm



## Song Title : No Roots Show : 2:00pm



# Song Title: Hot Steppin' Show : 6:00pm



#### Saturday 12:00pm Ballet/Tap Ex 3/4

Song Title Ballet : Fly Me To The Moon Show : 2:00pm Song Title Tap : Great Balls Of Fire



### Saturday 12:30pm Ballet/Jazz/Tap

Song Title Ballet : Girl On FireShow : 10:00amSong Title Tap : River Deep Mountain High



# Song Title : Walking In The Wind Show : 2:00pm



### Saturday 12:45pm Lyrical Ex 5

#### Song Title : Breathe Me



### Sat